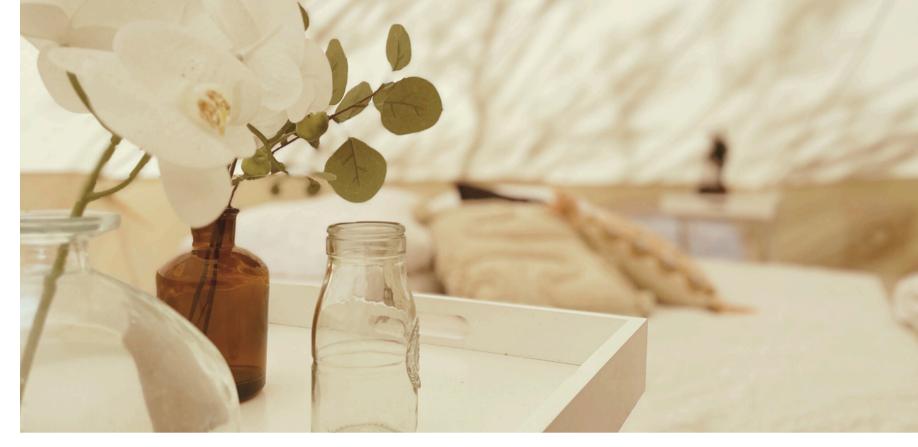

# GLAMPING

The deluxe glamping package comprises a fully dressed tent for optimum comfort complete with a raised off the ground bed for the most relaxed a frrival at your event.

- Off the ground bed (queen and/or singles)
- Quality bath towels
- Warm duvet with duvet cover
- Quality pillows
- Cotton fitted and flat sheet
- A throw or blanket (depending on the season)
- Decorative cushions on the bed
- Rugs inside the tent
- Side tables with faux plant and decor
- A canvas chair with a decorative cushion
- A rug at the front of the tent for muddy boots
- An LED lantern for light when it gets dark
- Fairy lights outside on the tent