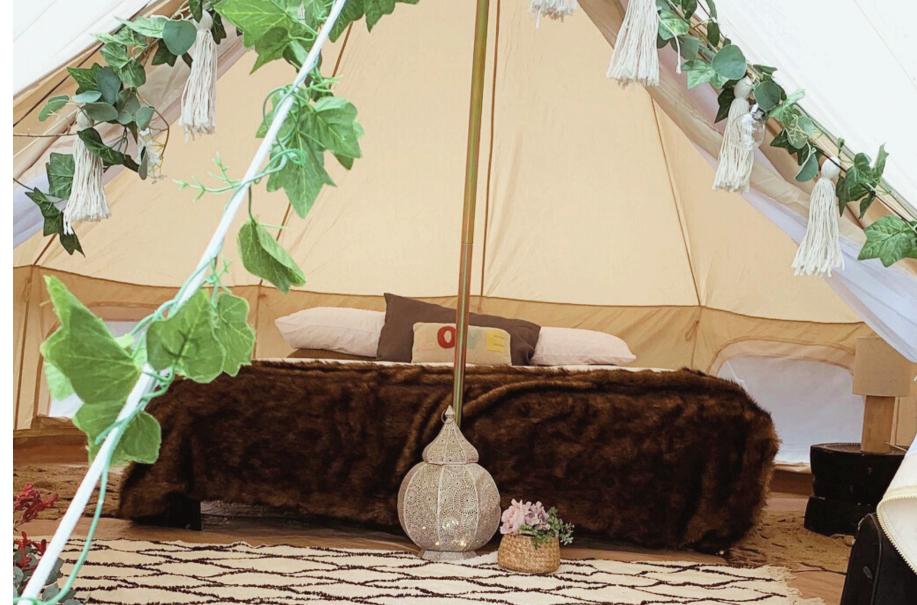

# GLAMPING

The deluxe glamping package comprises a fully dressed tent for optimum comfort complete with a raised off the ground bed for the most relaxed a frrival at your event.

- Off the ground bed (queen and/or singles)
- Quality bath towels
- Warm duvet with duvet cover
- Quality pillows
- Cotton fitted and flat sheet
- A throw or blanket (depending on the season)
- Decorative cushions on the bed
- Rugs inside the tent
- Side tables with faux plant and decor
- A canvas chair with a decorative cushion
- A rug at the front of the tent for muddy boots
- An LED lantern for light when it gets dark
- Fairy lights outside on the tent