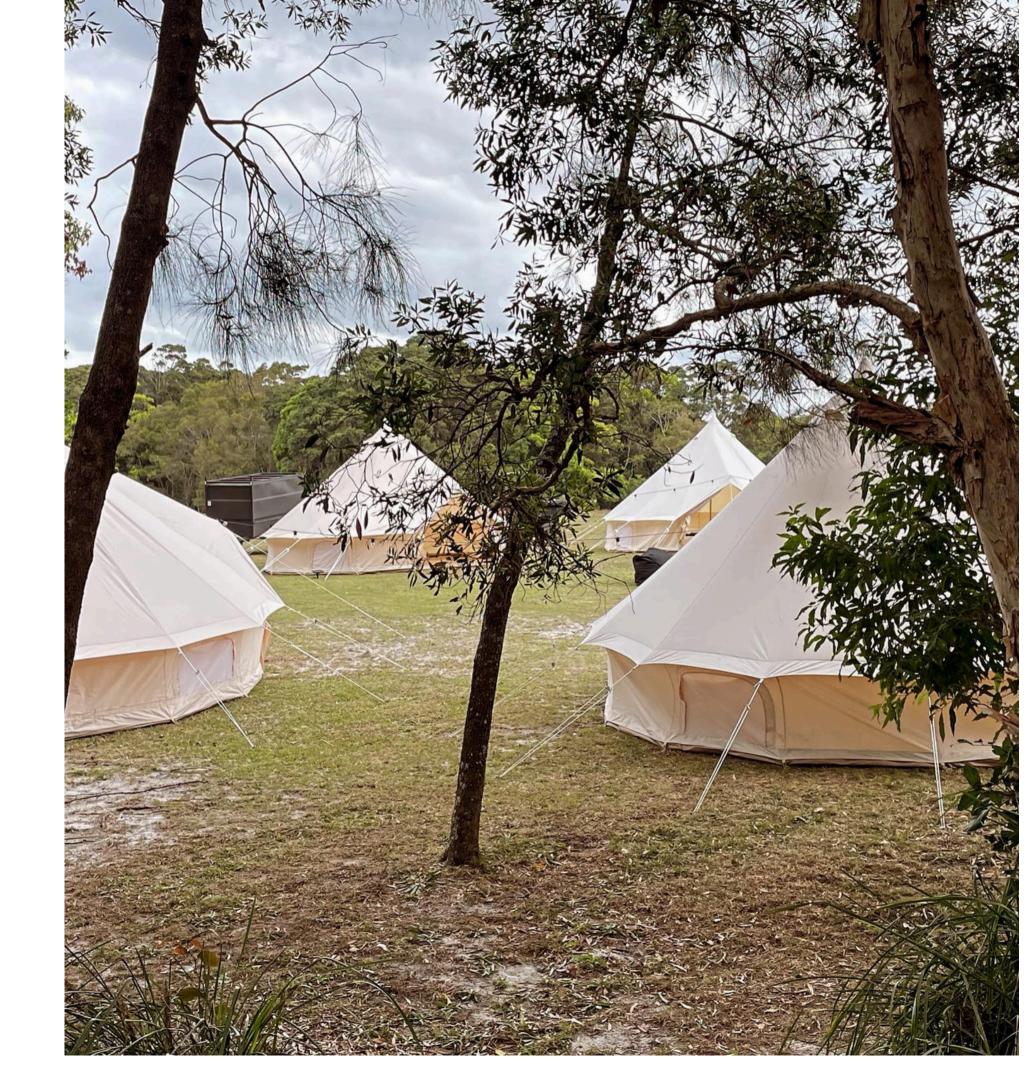

## PACKAGES

The perfect accommodation option for your event!

We have years of experience in creating Glamping Villages and can individually style to suit your taste and theme.

All of our tents are 5m bell tents made of heavy-duty Sandstone Canvas. Water and mold resistant, UV fade resistant, and with added ventilation to help reduce condensation for a better night's sleep.

Our Eco Friendly bell tents are spacious, comfortable and breathable, with screened doors and windows, providing a memorable experience for your guests.

High quality, waterproof, canvas structures which have been tried and tested across Australia in all manner of Aussie conditions - wind, rain or shine.