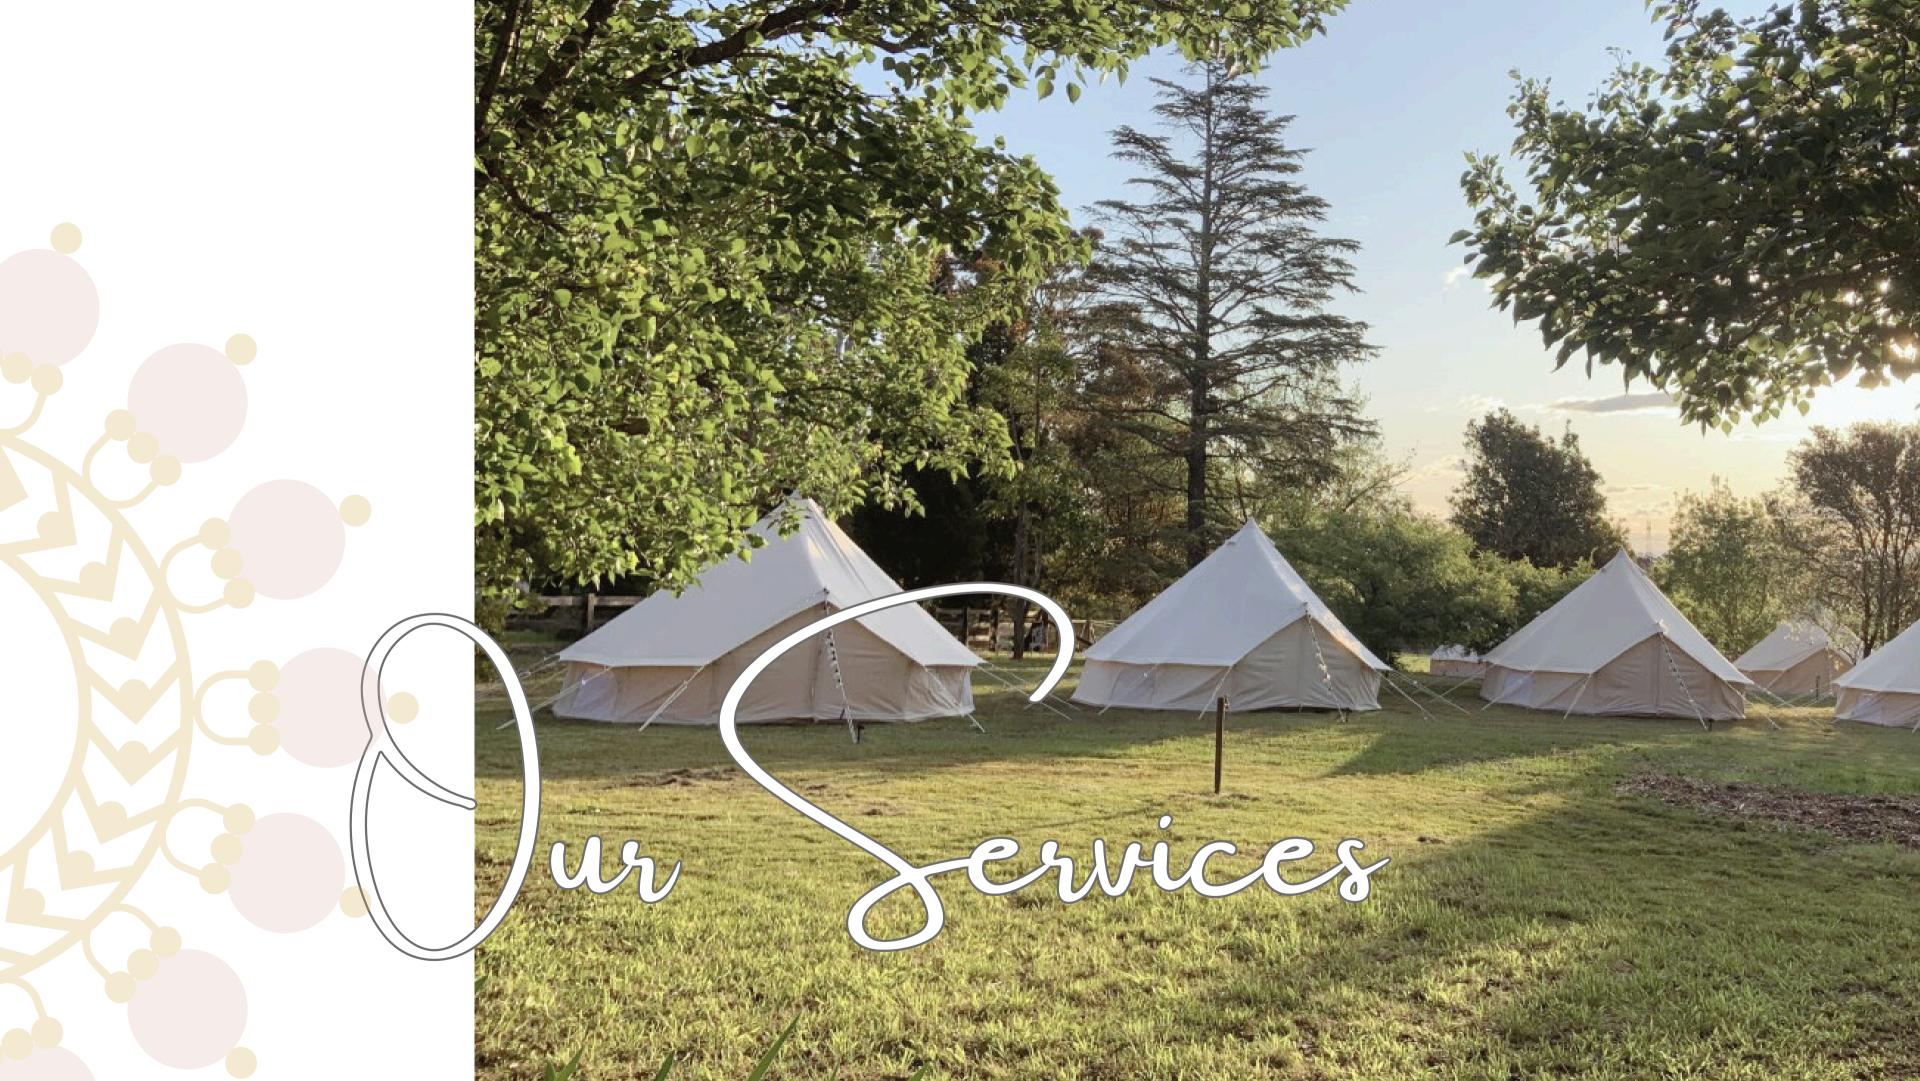

## PACKAGES

The perfect accommodation option for your event!

We have years of experience in creating Glamping Villages and can individually style to suit your taste and theme.

All of our tents are 5m bell tents made of heavy-duty Sandstone Canvas. Water and mold resistant, UV fade resistant, and with added ventilation to help reduce condensation for a better night's sleep.

Our Eco Friendly bell tents are spacious, comfortable and breathable, with screened doors and windows, providing a memorable experience for your guests.

High quality, waterproof, canvas structures which have been tried and tested across Australia in all manner of Aussie conditions - wind, rain or shine.