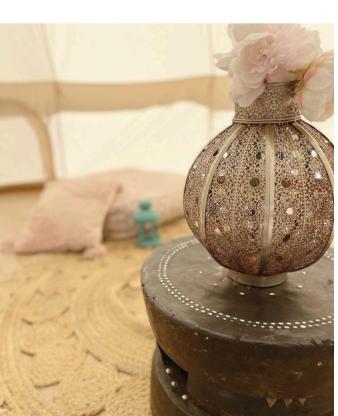

- Comfy foam mattresses (Queen or singles)
- Warm duvet with duvet cover and one pillow per person
- Cotton fitted sheet
- Rugs inside of the tent
- Side tables with faux plant and decor
- A rug at the front of the tent for muddy boots and shoes
- An LED lantern for light when it gets dark and late-night trips to the loo
- Fairy lights outside on the tent

# GLAMPING

The deluxe glamping package comprises a fully dressed tent for optimum comfort complete with a raised off the ground bed for the most relaxed a frrival at your event.

- Off the ground bed (queen and/or singles)
- Quality bath towels
- Warm duvet with duvet cover
- Quality pillows
- Cotton fitted and flat sheet
- A throw or blanket (depending on the season)
- Decorative cushions on the bed
- Rugs inside the tent
- Side tables with faux plant and decor
- A canvas chair with a decorative cushion
- A rug at the front of the tent for muddy boots
- An LED lantern for light when it gets dark
- Fairy lights outside on the tent