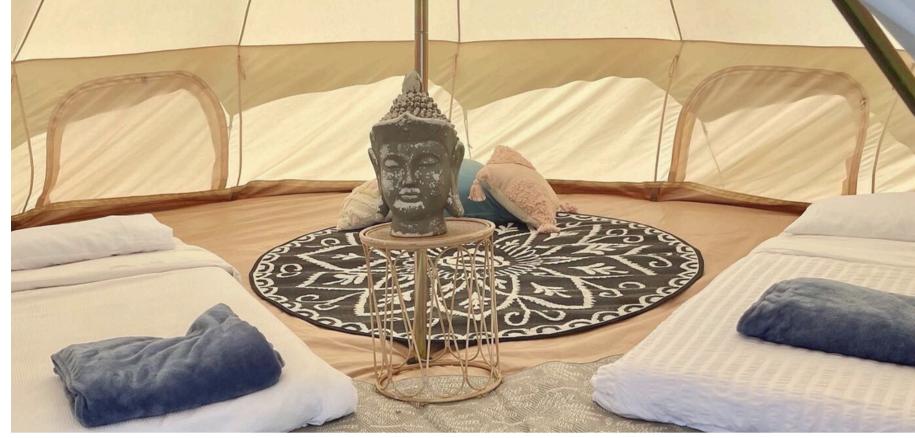

# GLAMPING

The deluxe glamping package comprises a fully dressed tent for optimum comfort complete with a raised off the ground bed for the most relaxed a frrival at your event.

- Off the ground bed (queen and/or singles)
- Quality bath towels
- Warm duvet with duvet cover
- Quality pillows
- Cotton fitted and flat sheet
- A throw or blanket (depending on the season)
- Decorative cushions on the bed
- Rugs inside the tent
- Side tables with faux plant and decor
- A canvas chair with a decorative cushion
- A rug at the front of the tent for muddy boots
- An LED lantern for light when it gets dark
- Fairy lights outside on the tent