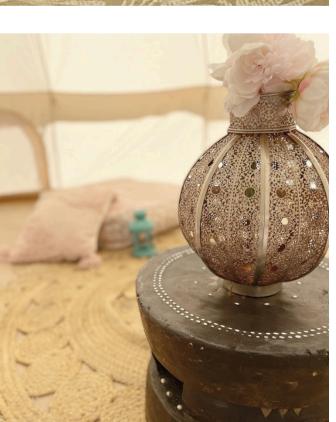

# GLAMPING

The deluxe glamping package comprises a fully dressed tent for optimum comfort complete with a raised off the ground bed for the most relaxed a frrival at your event.

- Off the ground bed (queen and/or singles)
- Quality bath towels
- Warm duvet with duvet cover
- Quality pillows
- Cotton fitted and flat sheet
- A throw or blanket (depending on the season)
- Decorative cushions on the bed
- Rugs inside the tent
- Side tables with faux plant and decor
- A canvas chair with a decorative cushion
- A rug at the front of the tent for muddy boots
- An LED lantern for light when it gets dark
- Fairy lights outside on the tent