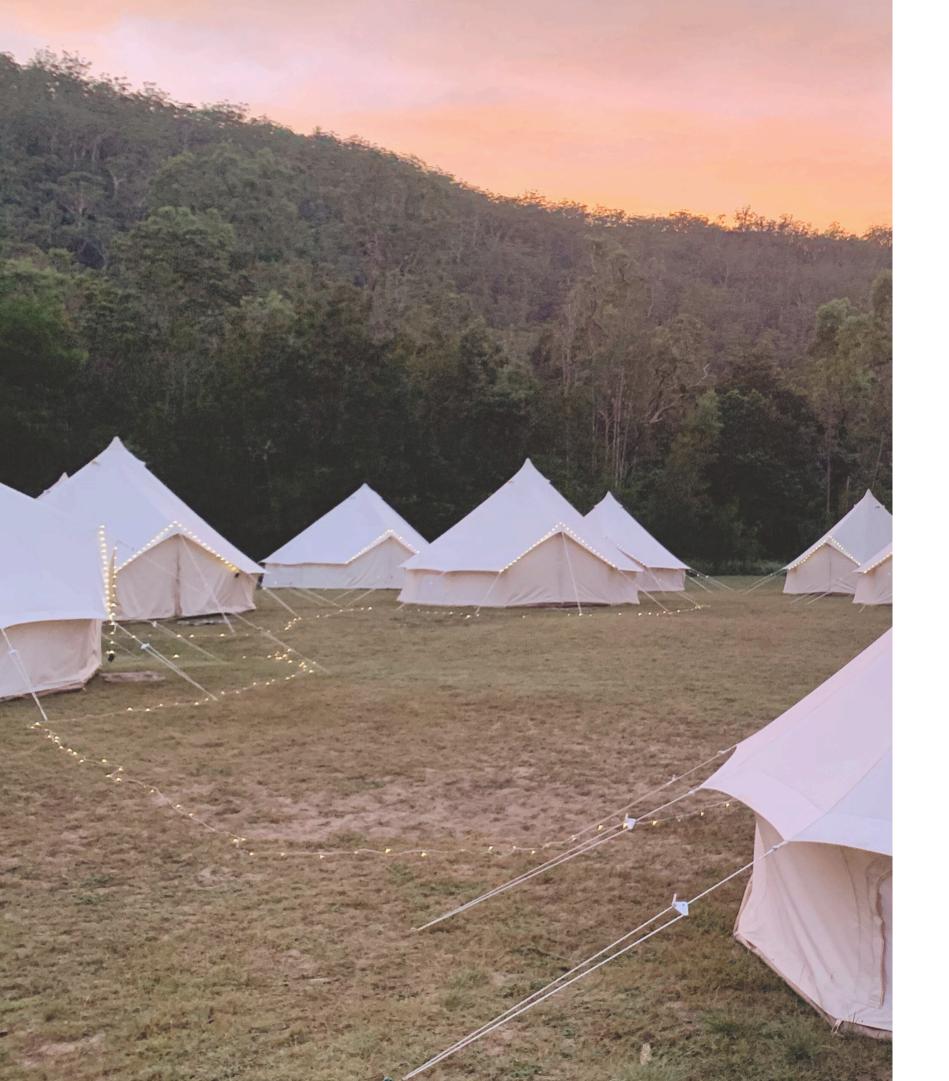

## PACKAGES

The perfect accommodation option for your event!

We have years of experience in creating Glamping Villages and can individually style to suit your taste and theme.

All of our tents are 5m bell tents made of heavy-duty Sandstone Canvas. Water and mold resistant, UV fade resistant, and with added ventilation to help reduce condensation for a better night's sleep.

Our Eco Friendly bell tents are spacious, comfortable and breathable, with screened doors and windows, providing a memorable experience for your guests.

High quality, waterproof, canvas structures which have been tried and tested across Australia in all manner of Aussie conditions - wind, rain or shine.