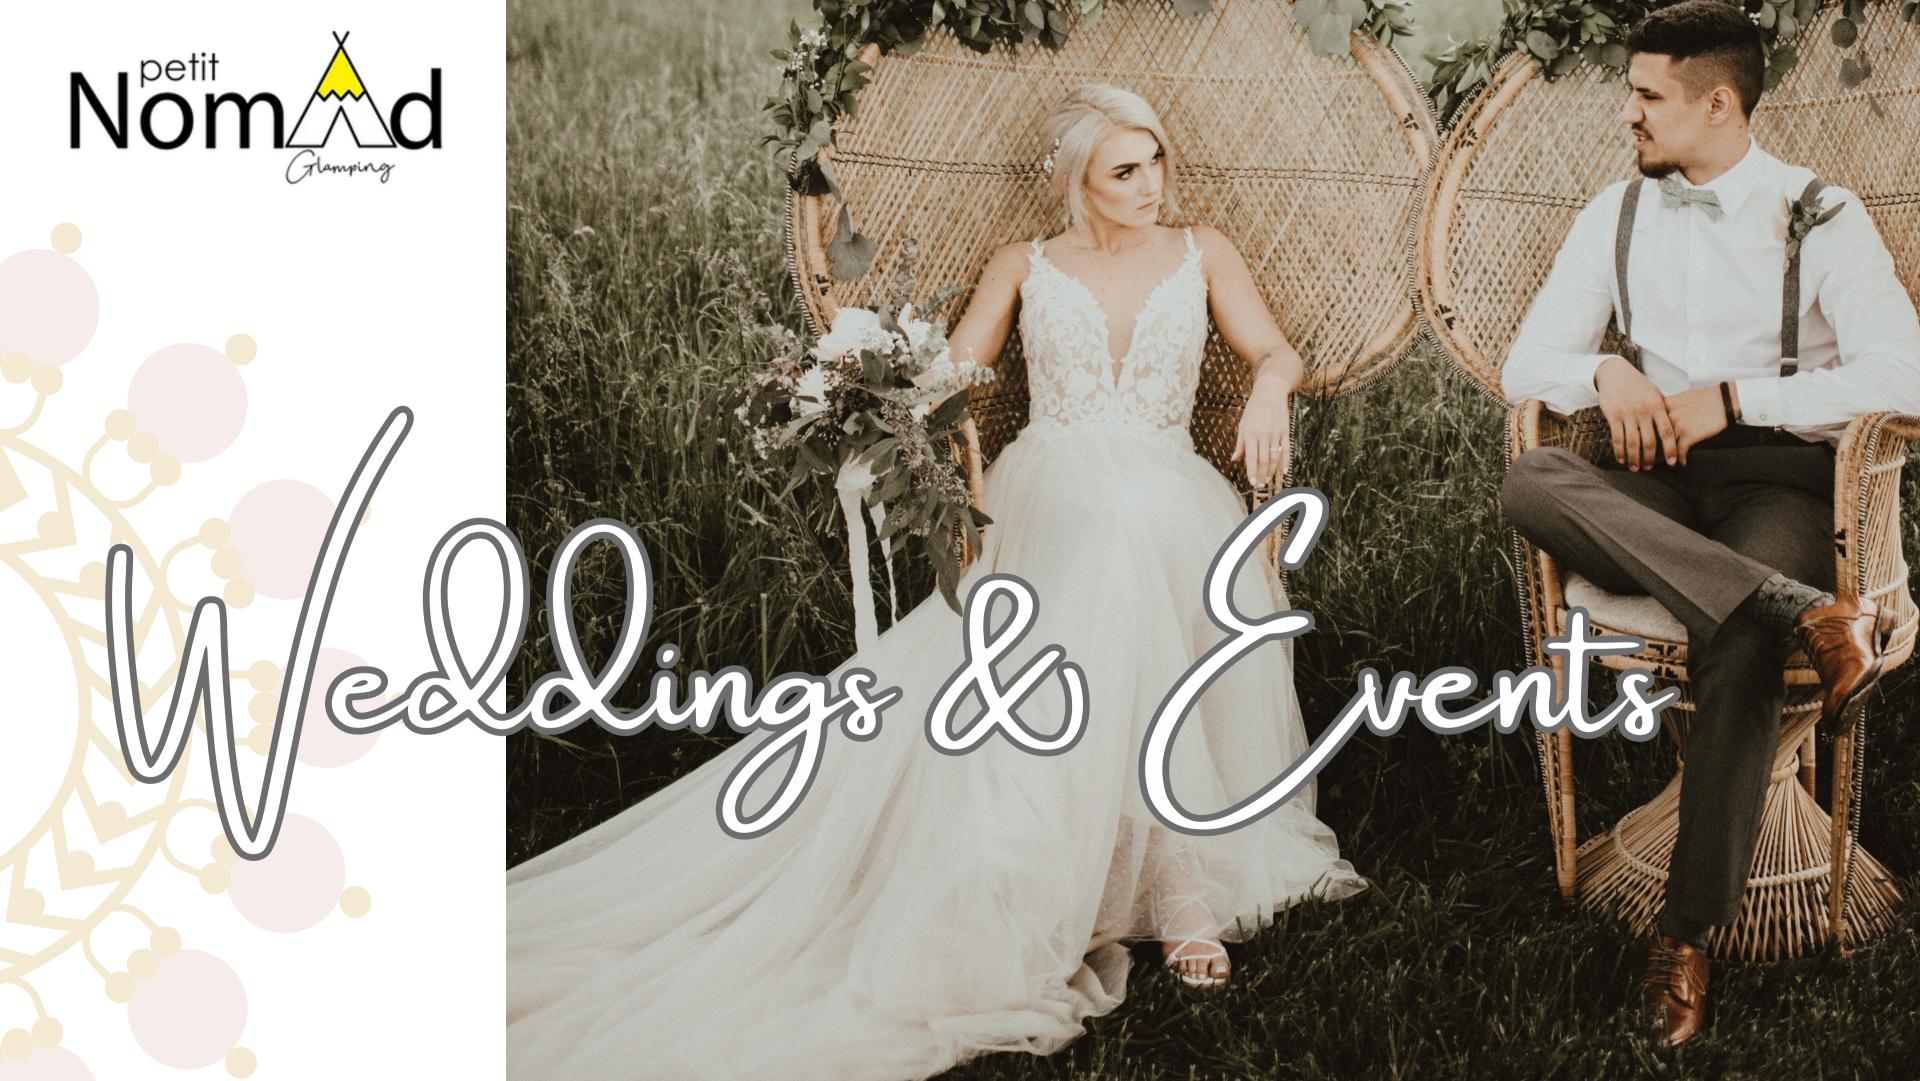

## PACKAGES

The perfect accommodation option for your event!

We have years of experience in creating Glamping Villages and can individually style to suit your taste and theme.

All of our tents are 5m bell tents made of heavy-duty Sandstone Canvas. Water and mold resistant, UV fade resistant, and with added ventilation to help reduce condensation for a better night's sleep.

Our Eco Friendly bell tents are spacious, comfortable and breathable, with screened doors and windows, providing a memorable experience for your guests.

High quality, waterproof, canvas structures which have been tried and tested across Australia in all manner of Aussie conditions - wind, rain or shine.