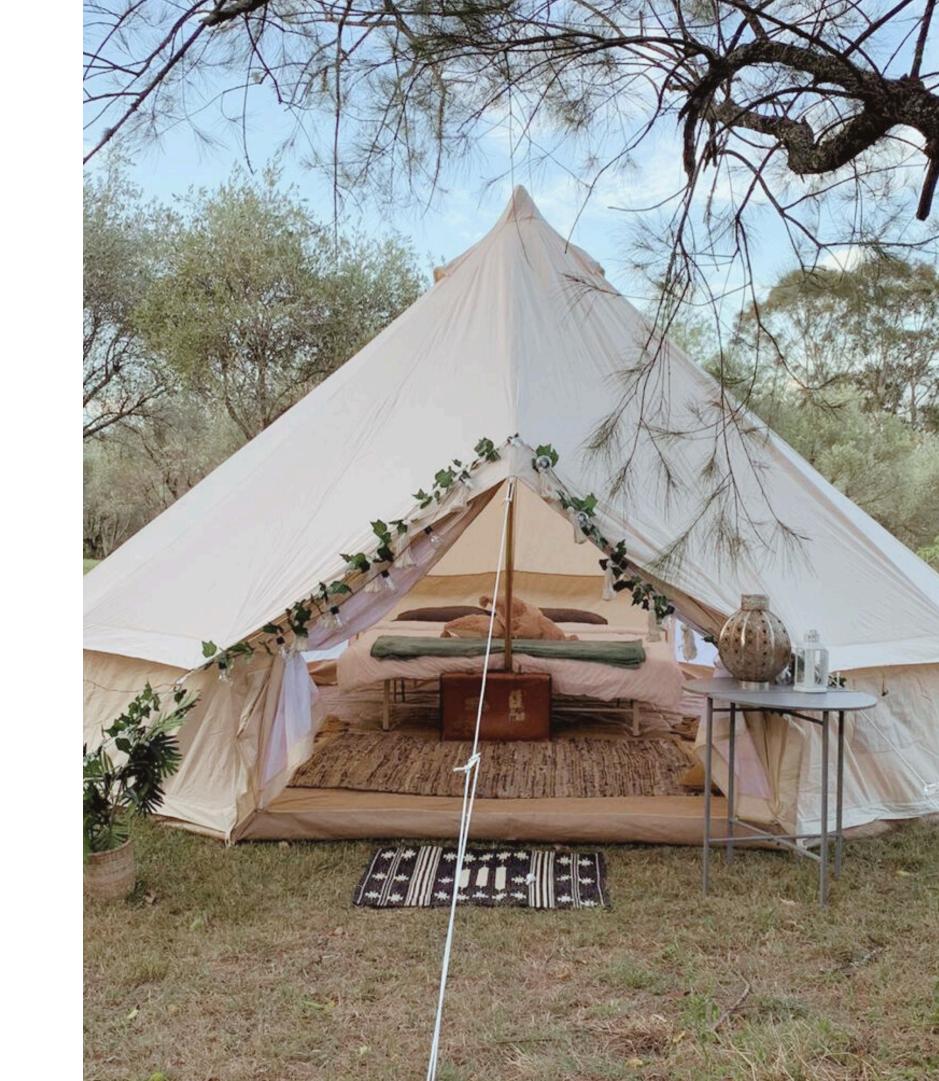

- Comfy foam mattresses (Queen or singles)
- Cotton fitted sheet (BYO duvets & pillows)
- A rug inside of the tent
- A rug at the front of the tent
- LED lantern
- Fairy lights outside on the tent

## GLAMPING

The basic package is our entry level glamping package, providing the glampers with the essentials whilst allowing them to enjoy a glamping experience on a budget.

- Comfy foam mattresses (Queen or singles)
- Cotton fitted sheet (BYO duvets & pillows)
- A rug inside of the tent
- A rug at the front of the tent
- Fairy lights outside on the tent

## Jomport GLAMPING

For those who seek the essential with comfort, this package is the right choice. Providing the glampers with comfortable foam mattresses, luxury bed linen and decor allowing them to relax and enjoy a glamping experience

- Comfy foam mattresses (Queen or singles)
- Warm duvet with duvet cover and one pillow per person
- Cotton fitted sheet
- Rugs inside of the tent
- Side tables with faux plant and decor
- A rug at the front of the tent for muddy boots and shoes
- An LED lantern for light when it gets dark and late-night trips to the loo
- Fairy lights outside on the tent

# GLAMPING

The deluxe glamping package comprises a fully dressed tent for optimum comfort complete with a raised off the ground bed for the most relaxed a frrival at your event.

- Off the ground bed (queen and/or singles)
- Quality bath towels
- Warm duvet with duvet cover
- Quality pillows
- Cotton fitted and flat sheet
- A throw or blanket (depending on the season)
- Decorative cushions on the bed
- Rugs inside the tent
- Side tables with faux plant and decor
- A canvas chair with a decorative cushion
- A rug at the front of the tent for muddy boots
- An LED lantern for light when it gets dark
- Fairy lights outside on the tent