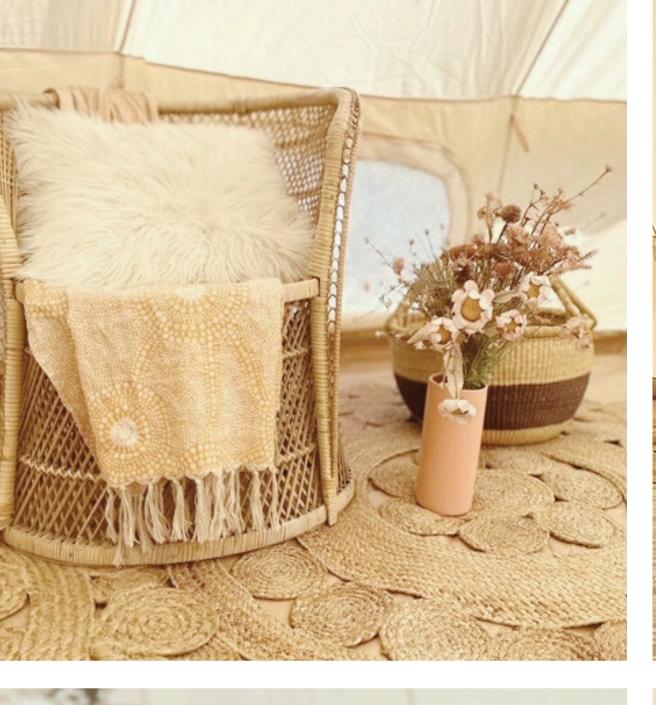

# GLAMPING

The deluxe glamping package comprises a fully dressed tent for optimum comfort complete with a raised off the ground bed for the most relaxed a frrival at your event.

- Off the ground bed (queen and/or singles)
- Quality bath towels
- Warm duvet with duvet cover
- Quality pillows
- Cotton fitted and flat sheet
- A throw or blanket (depending on the season)
- Decorative cushions on the bed
- Rugs inside the tent
- Side tables with faux plant and decor
- A canvas chair with a decorative cushion
- A rug at the front of the tent for muddy boots
- An LED lantern for light when it gets dark
- Fairy lights outside on the tent