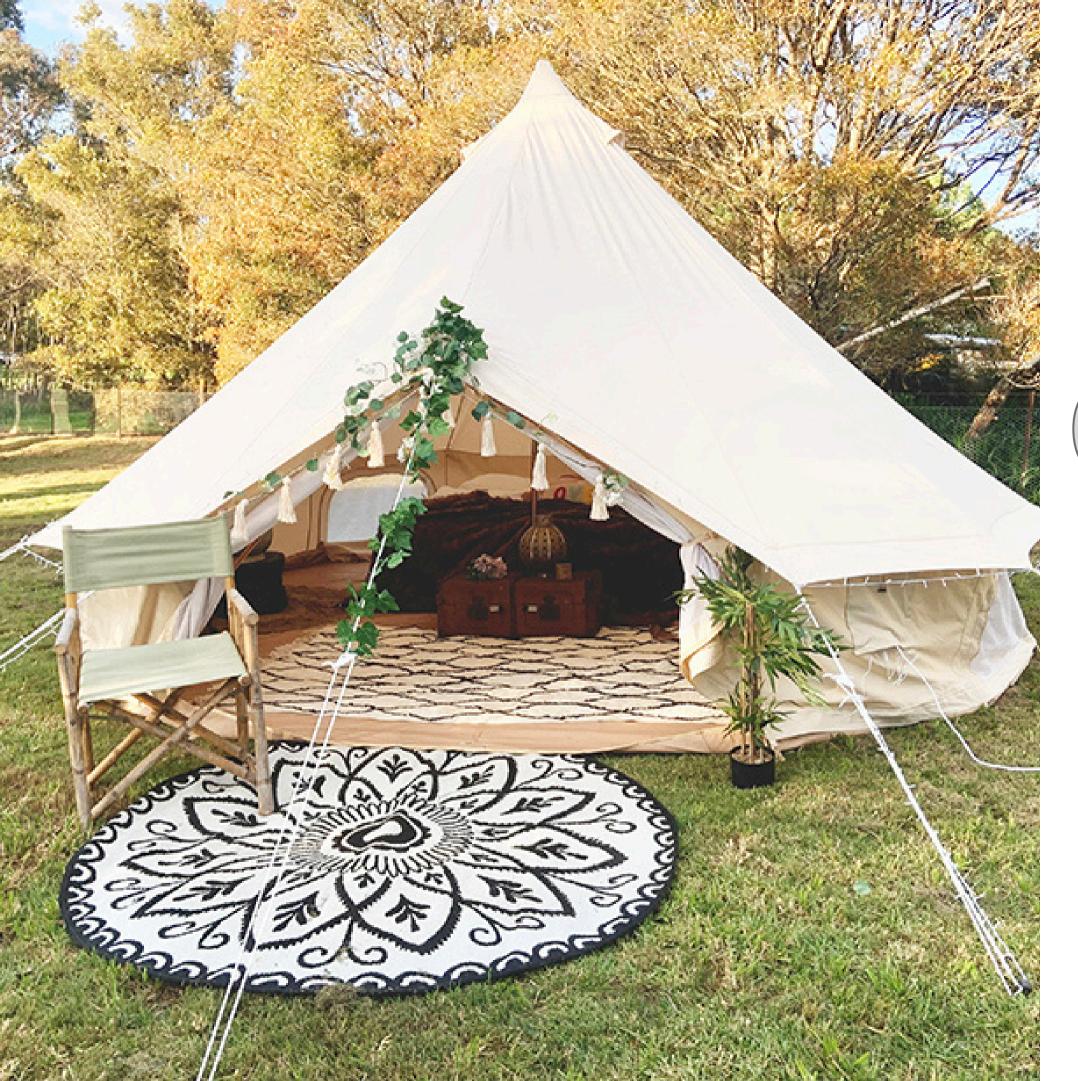

## PACKAGES

The perfect accommodation option for your event!

We have years of experience in creating Glamping Villages and can individually style to suit your taste and theme.

All of our tents are 5m bell tents made of heavy-duty Sandstone Canvas. Water and mold resistant, UV fade resistant, and with added ventilation to help reduce condensation for a better night's sleep.

Our Eco Friendly bell tents are spacious, comfortable and breathable, with screened doors and windows, providing a memorable experience for your guests.

High quality, waterproof, canvas structures which have been tried and tested across Australia in all manner of Aussie conditions - wind, rain or shine.