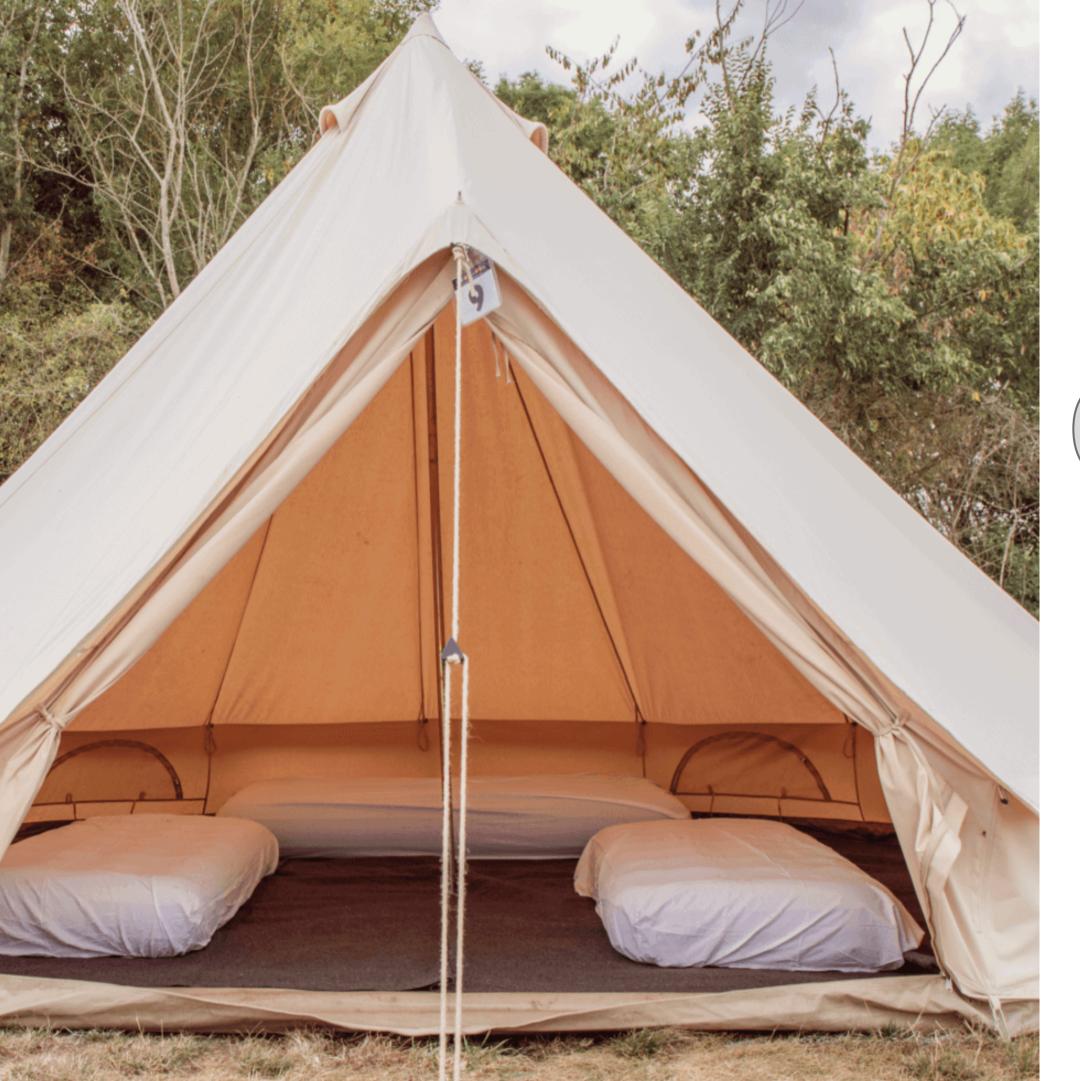

## GLAMPING

The basic package is our entry level glamping package, providing the glampers with the essentials whilst allowing them to enjoy a glamping experience on a budget.

- Comfy foam mattresses (Queen or singles)
- Cotton fitted sheet (BYO duvets & pillows)
- A rug inside of the tent
- A rug at the front of the tent
- Fairy lights outside on the tent

- Comfy foam mattresses (Queen or singles)
- Cotton fitted sheet (BYO duvets & pillows)
- A rug inside of the tent
- A rug at the front of the tent
- LED lantern
- Fairy lights outside on the tent