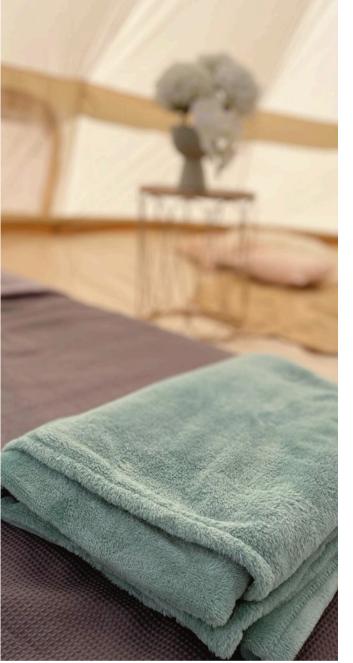

# GLAMPING

The deluxe glamping package comprises a fully dressed tent for optimum comfort complete with a raised off the ground bed for the most relaxed a frrival at your event.

- Off the ground bed (queen and/or singles)
- Quality bath towels
- Warm duvet with duvet cover
- Quality pillows
- Cotton fitted and flat sheet
- A throw or blanket (depending on the season)
- Decorative cushions on the bed
- Rugs inside the tent
- Side tables with faux plant and decor
- A canvas chair with a decorative cushion
- A rug at the front of the tent for muddy boots
- An LED lantern for light when it gets dark
- Fairy lights outside on the tent