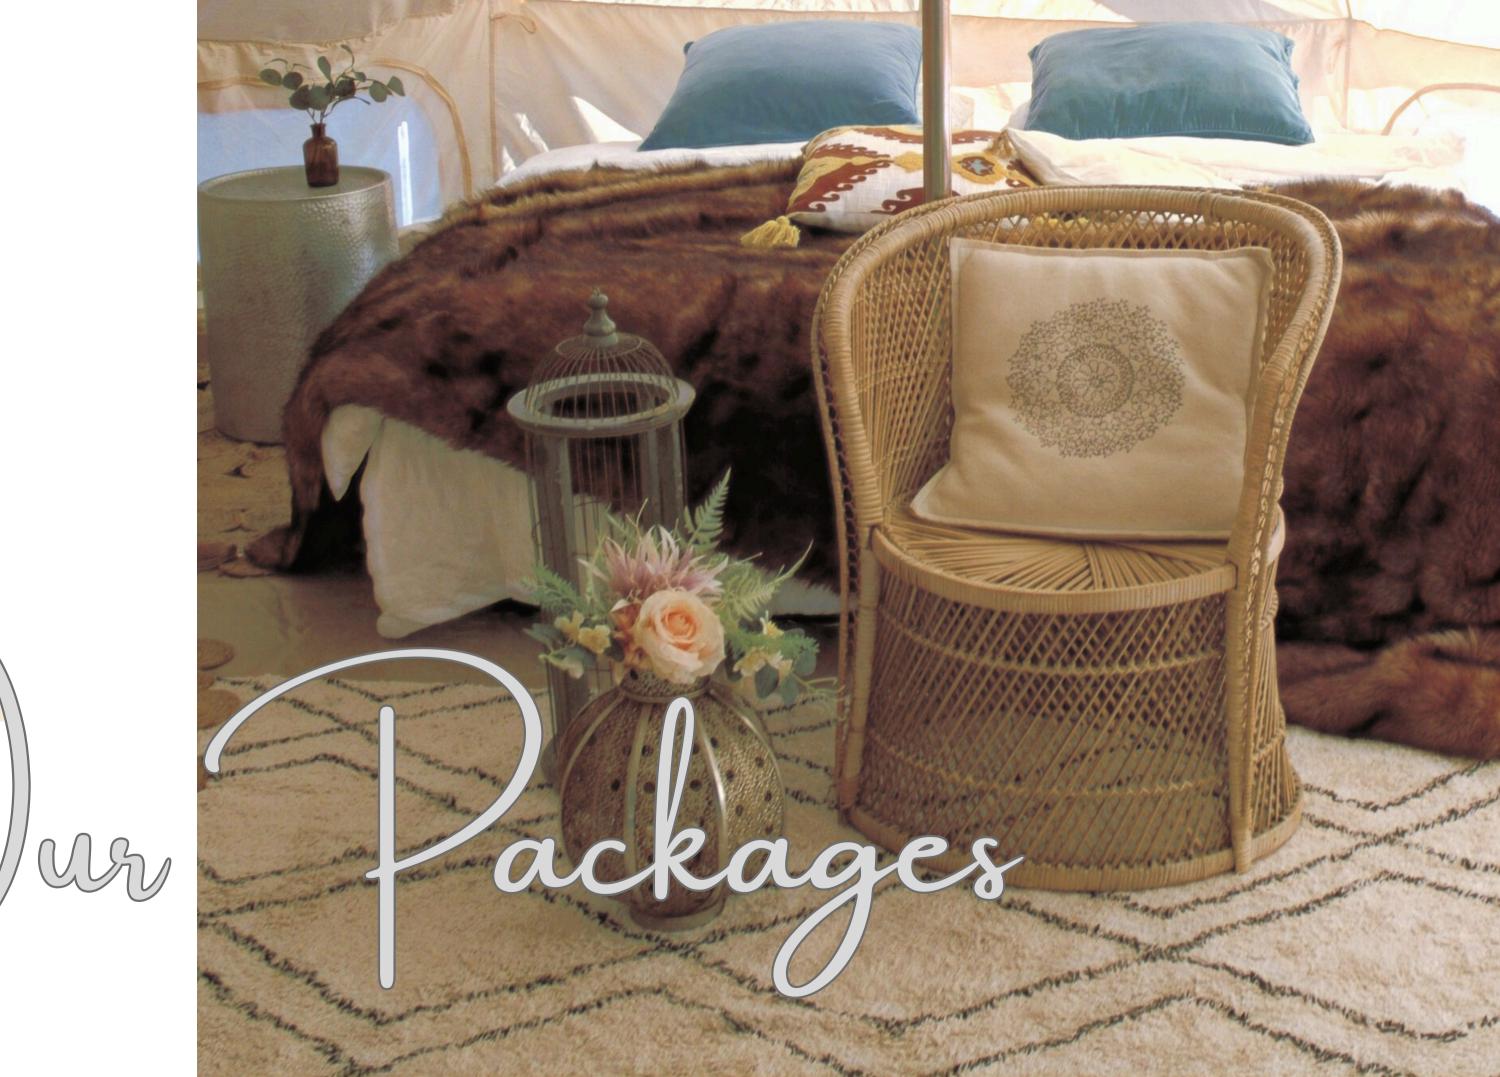

# GLAMPING

The deluxe glamping package comprises a fully dressed tent for optimum comfort complete with a raised off the ground bed for the most relaxed a frrival at your event.

- Off the ground bed (queen and/or singles)
- Quality bath towels
- Warm duvet with duvet cover
- Quality pillows
- Cotton fitted and flat sheet
- A throw or blanket (depending on the season)
- Decorative cushions on the bed
- Rugs inside the tent
- Side tables with faux plant and decor
- A canvas chair with a decorative cushion
- A rug at the front of the tent for muddy boots
- An LED lantern for light when it gets dark
- Fairy lights outside on the tent