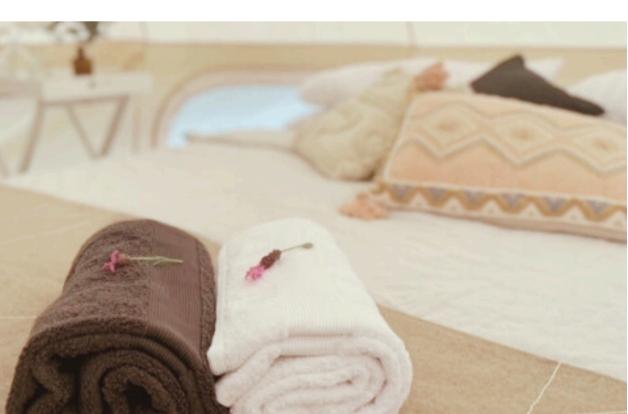

# GLAMPING

The deluxe glamping package comprises a fully dressed tent for optimum comfort complete with a raised off the ground bed for the most relaxed a frrival at your event.

- Off the ground bed (queen and/or singles)
- Quality bath towels
- Warm duvet with duvet cover
- Quality pillows
- Cotton fitted and flat sheet
- A throw or blanket (depending on the season)
- Decorative cushions on the bed
- Rugs inside the tent
- Side tables with faux plant and decor
- A canvas chair with a decorative cushion
- A rug at the front of the tent for muddy boots
- An LED lantern for light when it gets dark
- Fairy lights outside on the tent