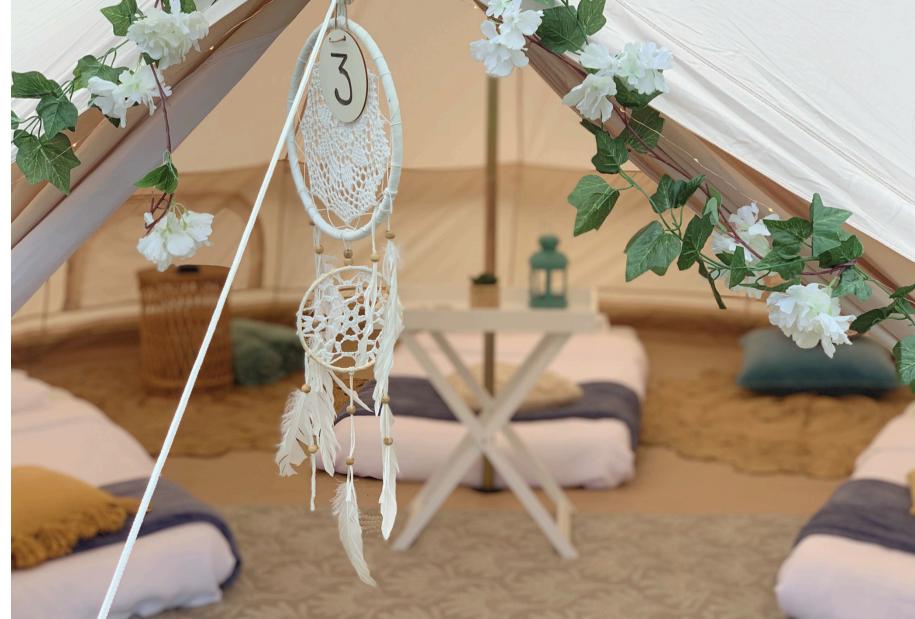

Our Eco Friendly bell tents are spacious, comfortable and breathable, with screened doors and windows, providing a memorable experience for your guests.

High quality, waterproof, canvas structures which have been tried and tested across Australia in all manner of Aussie conditions - wind, rain or shine.

# GLAMPING

The deluxe glamping package comprises a fully dressed tent for optimum comfort complete with a raised off the ground bed for the most relaxed a frrival at your event.

- Off the ground bed (queen and/or singles)
- Quality bath towels
- Warm duvet with duvet cover
- Quality pillows
- Cotton fitted and flat sheet
- A throw or blanket (depending on the season)
- Decorative cushions on the bed
- Rugs inside the tent
- Side tables with faux plant and decor
- A canvas chair with a decorative cushion
- A rug at the front of the tent for muddy boots
- An LED lantern for light when it gets dark
- Fairy lights outside on the tent