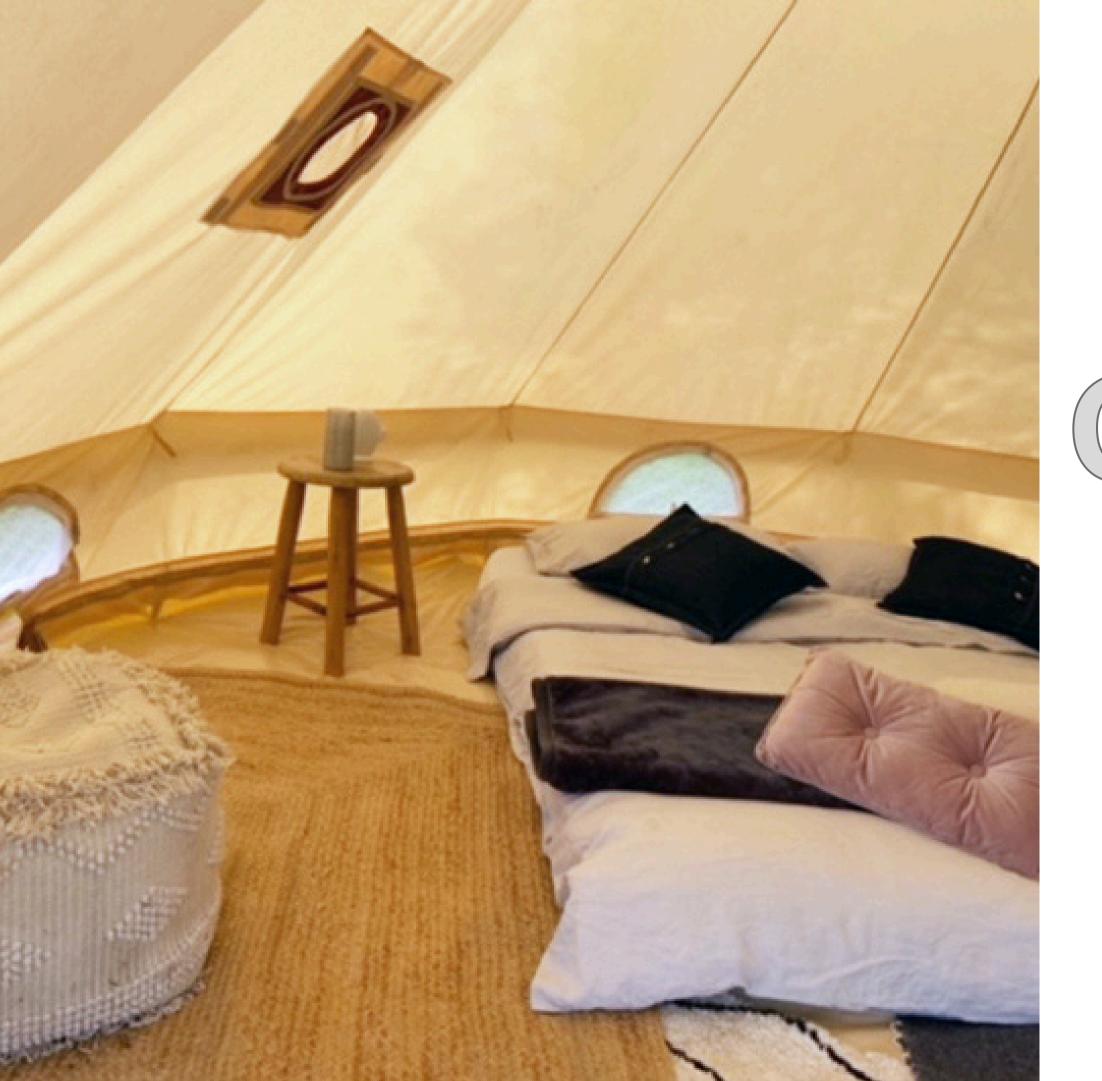

- Comfy foam mattresses (Queen or singles)
- Cotton fitted sheet (BYO duvets & pillows)
- A rug inside of the tent
- A rug at the front of the tent
- LED lantern
- Fairy lights outside on the tent

## GLAMPING

The basic package is our entry level glamping package, providing the glampers with the essentials whilst allowing them to enjoy a glamping experience on a budget.

- Comfy foam mattresses (Queen or singles)
- Cotton fitted sheet (BYO duvets & pillows)
- A rug inside of the tent
- A rug at the front of the tent
- Fairy lights outside on the tent