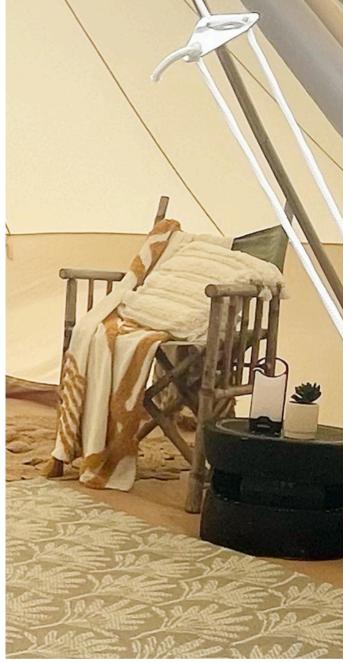

# GLAMPING

The deluxe glamping package comprises a fully dressed tent for optimum comfort complete with a raised off the ground bed for the most relaxed a frrival at your event.

- Off the ground bed (queen and/or singles)
- Quality bath towels
- Warm duvet with duvet cover
- Quality pillows
- Cotton fitted and flat sheet
- A throw or blanket (depending on the season)
- Decorative cushions on the bed
- Rugs inside the tent
- Side tables with faux plant and decor
- A canvas chair with a decorative cushion
- A rug at the front of the tent for muddy boots
- An LED lantern for light when it gets dark
- Fairy lights outside on the tent