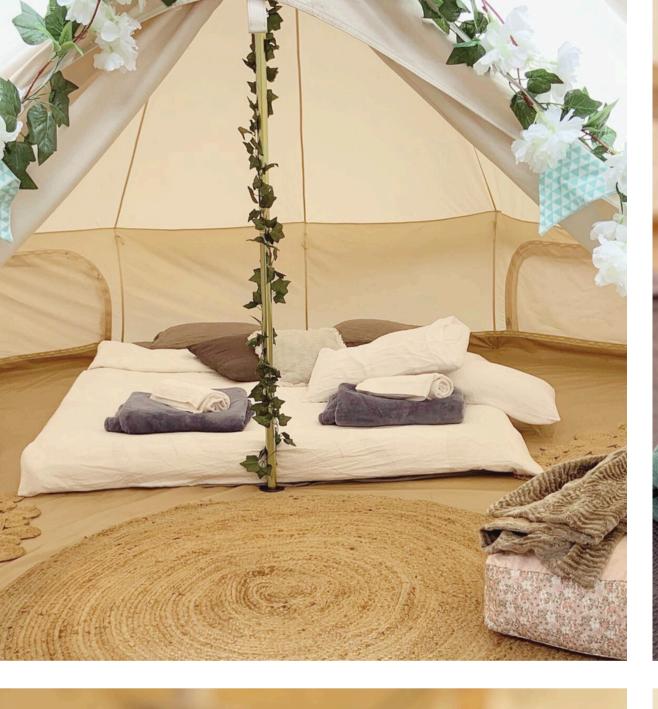

# GLAMPING

The deluxe glamping package comprises a fully dressed tent for optimum comfort complete with a raised off the ground bed for the most relaxed a frrival at your event.

- Off the ground bed (queen and/or singles)
- Quality bath towels
- Warm duvet with duvet cover
- Quality pillows
- Cotton fitted and flat sheet
- A throw or blanket (depending on the season)
- Decorative cushions on the bed
- Rugs inside the tent
- Side tables with faux plant and decor
- A canvas chair with a decorative cushion
- A rug at the front of the tent for muddy boots
- An LED lantern for light when it gets dark
- Fairy lights outside on the tent