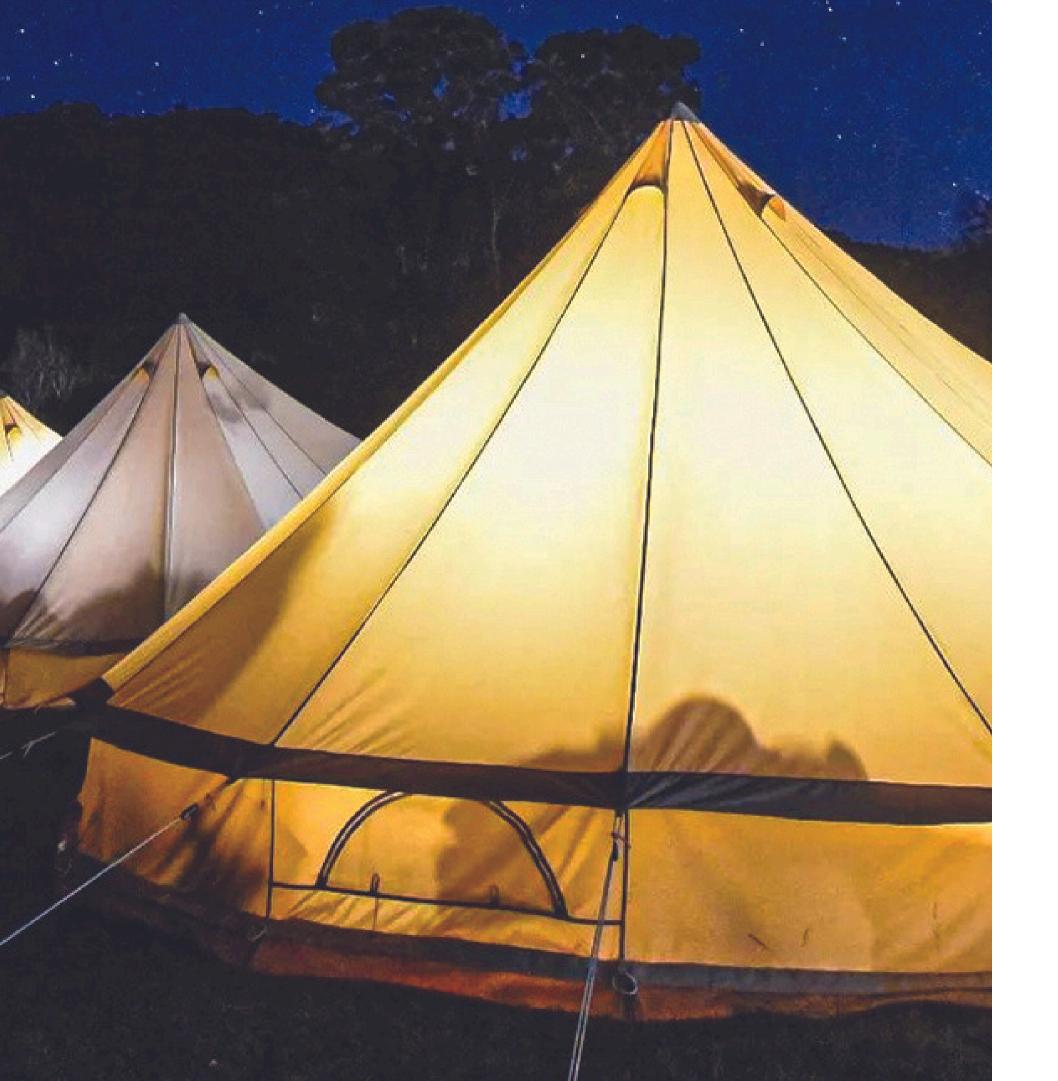

## PACKAGES

The perfect accommodation option for your event!

We have years of experience in creating Glamping Villages and can individually style to suit your taste and theme.

All of our tents are 5m bell tents made of heavy-duty Sandstone Canvas. Water and mold resistant, UV fade resistant, and with added ventilation to help reduce condensation for a better night's sleep.

Our Eco Friendly bell tents are spacious, comfortable and breathable, with screened doors and windows, providing a memorable experience for your guests.

High quality, waterproof, canvas structures which have been tried and tested across Australia in all manner of Aussie conditions - wind, rain or shine.