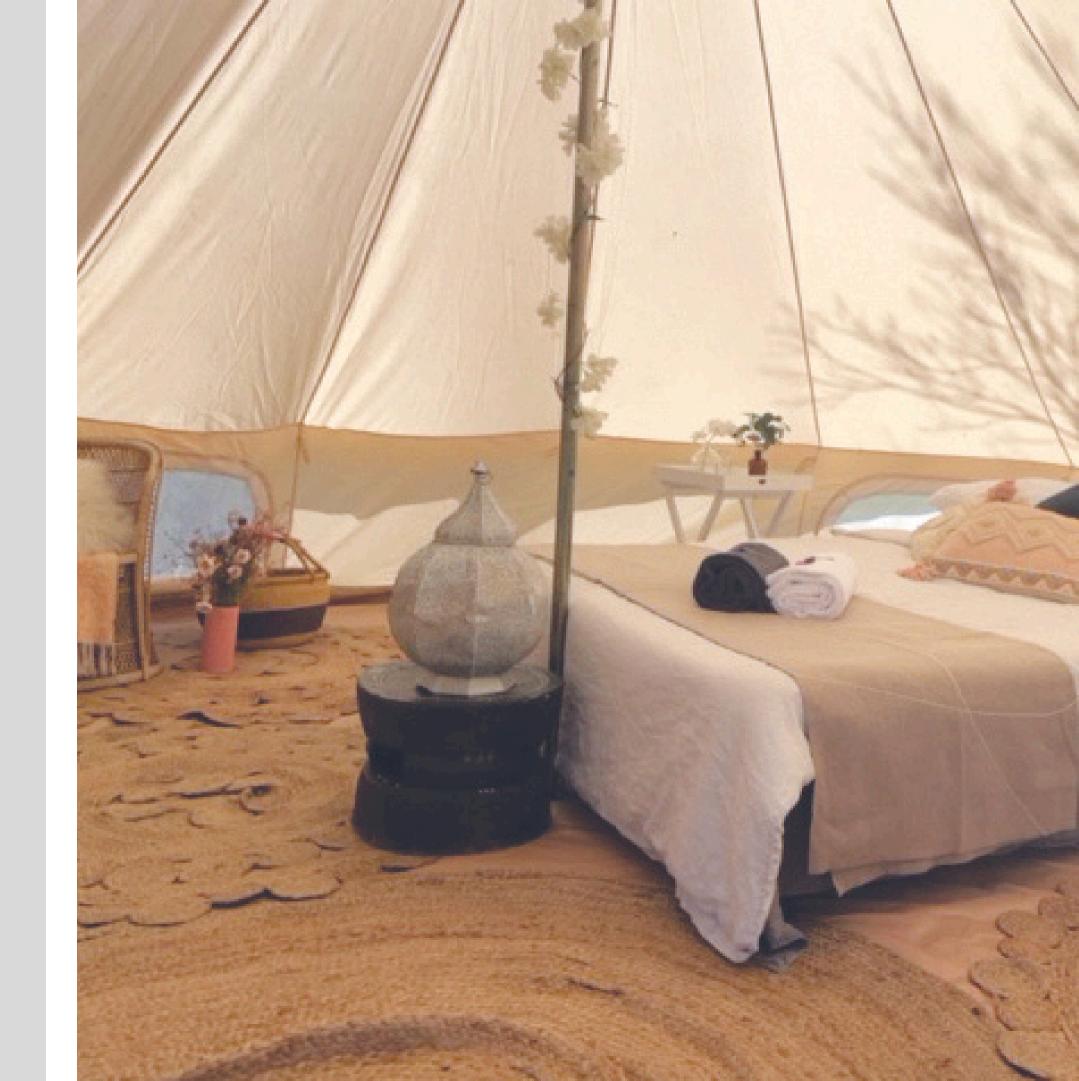

# GLAMPING

The deluxe glamping package comprises a fully dressed tent for optimum comfort complete with a raised off the ground bed for the most relaxed a frrival at your event.

- Off the ground bed (queen and/or singles)
- Quality bath towels
- Warm duvet with duvet cover
- Quality pillows
- Cotton fitted and flat sheet
- A throw or blanket (depending on the season)
- Decorative cushions on the bed
- Rugs inside the tent
- Side tables with faux plant and decor
- A canvas chair with a decorative cushion
- A rug at the front of the tent for muddy boots
- An LED lantern for light when it gets dark
- Fairy lights outside on the tent